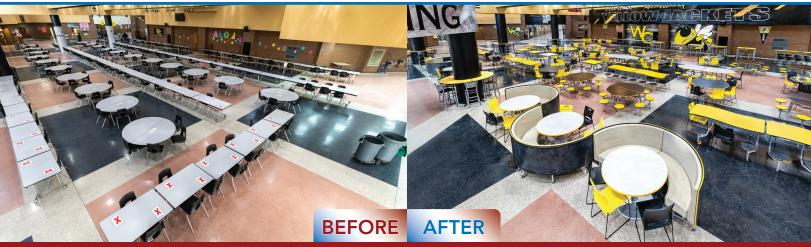

## MODERN, POPULAR, AND FUN K-12 DINING COMMONS AND K-12 FOOD COURTS

Transform your environment this year into a modern, popular, and fun space for your students with AmTab.

beautiful space. Having furniture variety, logo tables, unique color options, and

When you partner with AmTab your customizeable options are truly endless.

Collaborating with AmTab allows for your students to really relax and enjoy their

wall graphics can really take your environment to the next level.